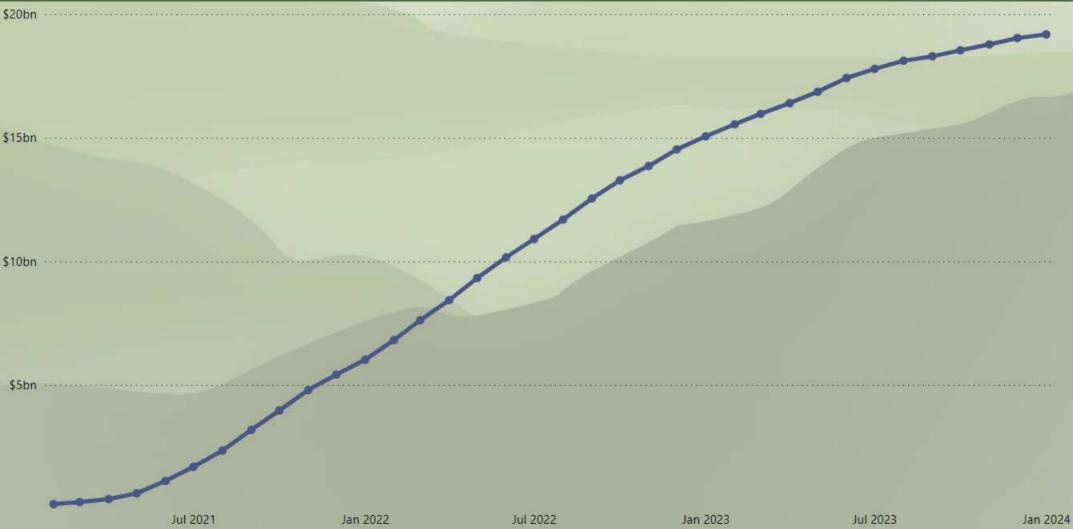

## Total Value of Determination Notices

| A RU     |          |          | Total Pa | yments Is<br>(As of 2/29/24) | sued     |          |          |
|----------|----------|----------|----------|------------------------------|----------|----------|----------|
| \$12bn · |          |          |          |                              |          |          |          |
| \$10bn · |          |          |          |                              |          |          |          |
| \$8bn    |          |          |          |                              | P        |          | *******  |
| \$6bn    |          |          |          |                              |          |          |          |
| \$4bn    |          |          |          |                              |          |          |          |
| \$2bn    |          | _        |          |                              |          |          |          |
| \$0bn    | Jan 2021 | Jul 2021 | Jan 2022 | Jul 2022                     | Jan 2023 | Jul 2023 | Jan 2024 |